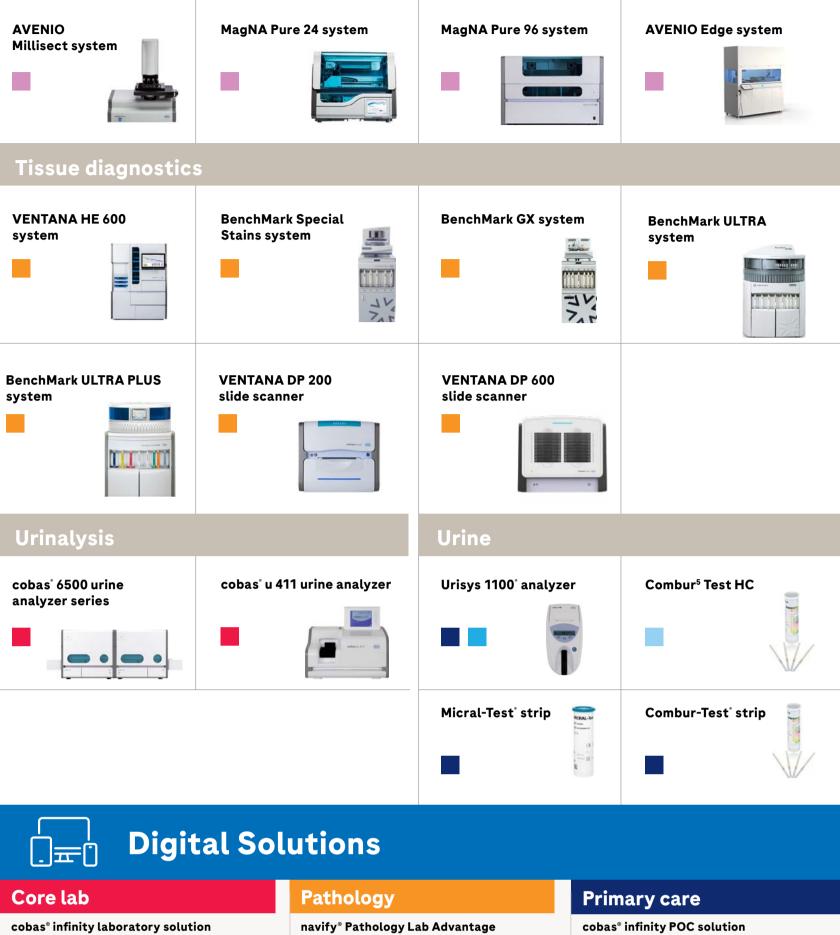

## Roche Diagnostics Systems and Digital Solutions Portfolio







Pathology lab workflow solution that helps

LIS and connected systems and platforms.

navify® Analytics for Pathology Lab

effectiveness in the histology lab.

Digital Channel where customers can

navify® Analytics for Molecular Lab\*

effectiveness in the molecular lab.

navify® Mutation Caller

navify® Mutation Profiler

navify® Algorithm Suite\*

navify® Sample Tracking\*

navify® Marketplace

non-Roche applications.

navify® Integrator

clinical algorithms.

Actionable insights to increase operational

Secondary analysis software enabling more

Cloud-based software enabling labs to

Scalable cloud solution for seamless and

Software platform to connect labs with a

Personalized information, insights, and

Digital Channel where customers can

Secure platform integrating data across

a