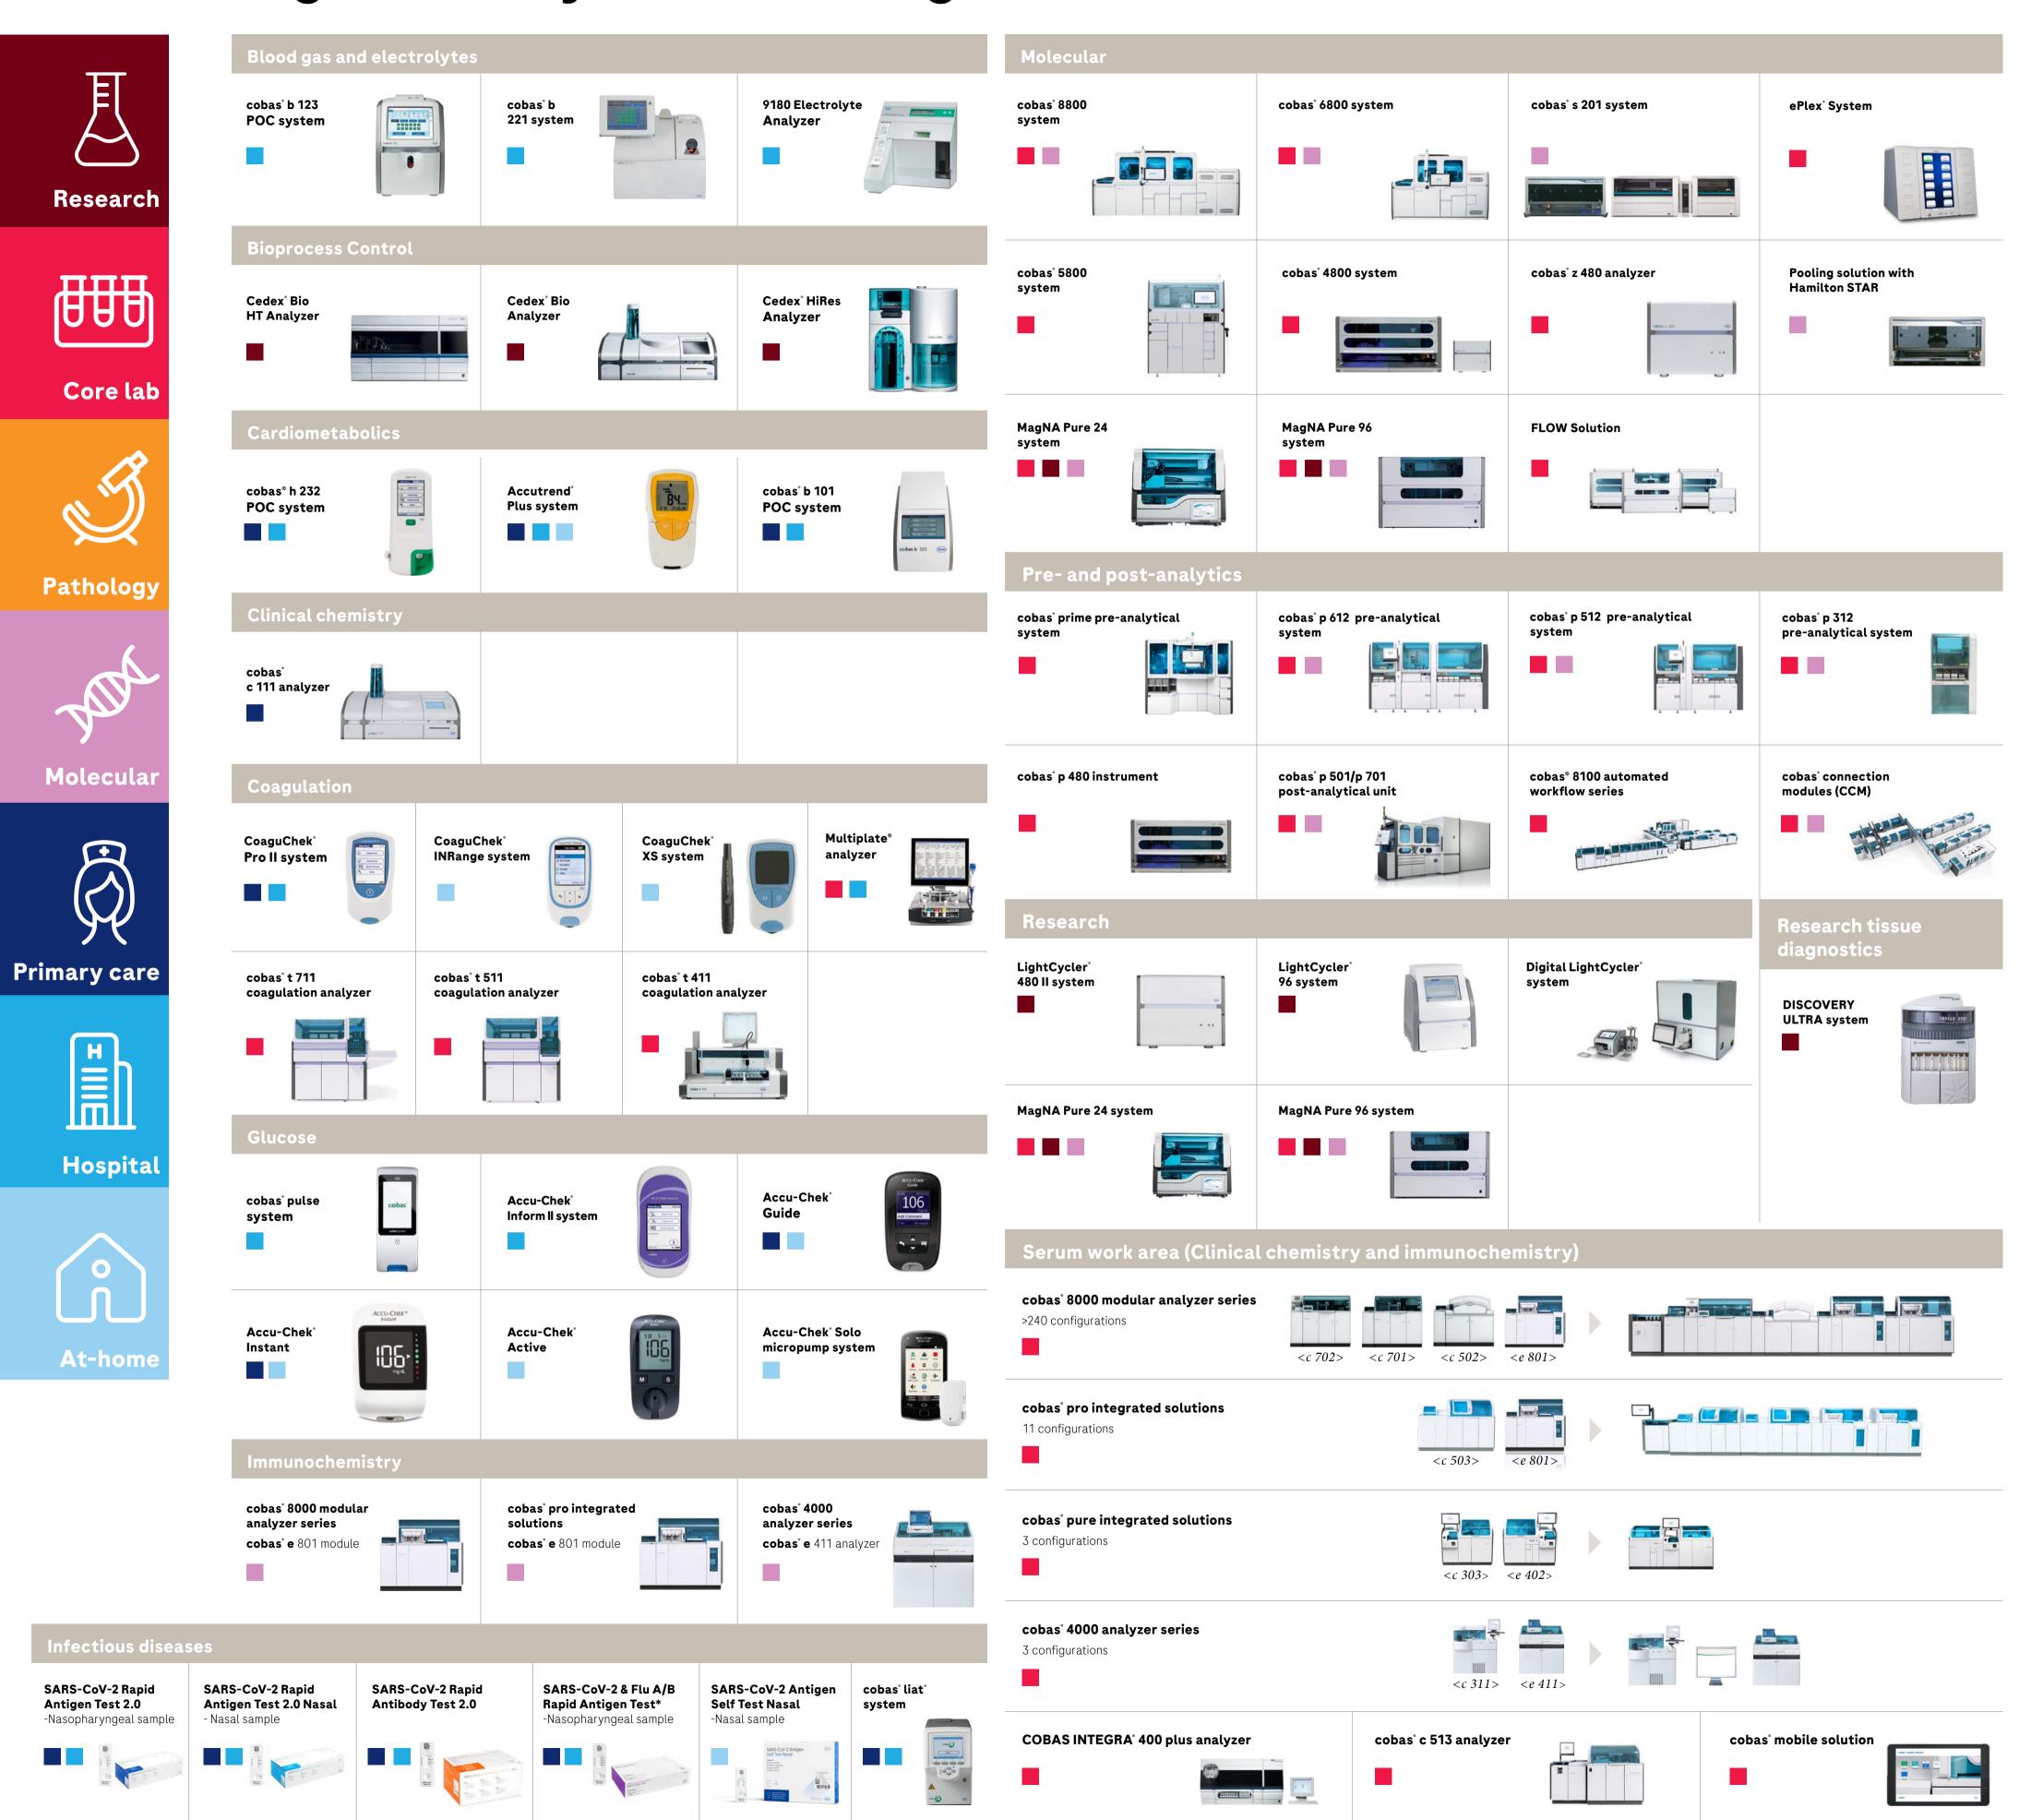

## Roche Diagnostics Systems and Digital Solutions Portfolio







Pathology lab workflow solution that helps

LIS and connected systems and platforms.

navify® Analytics for Pathology Lab

effectiveness in the histology lab.

Digital Channel where customers can

navify® Analytics for Molecular Lab\*

effectiveness in the molecular lab.

navify® Mutation Caller

navify® Mutation Profiler

navify® Algorithm Suite\*

navify® Sample Tracking\*

navify® Marketplace

non-Roche applications.

navify® Integrator

clinical algorithms.

Actionable insights to increase operational

Secondary analysis software enabling more

Cloud-based software enabling labs to

Scalable cloud solution for seamless and

Software platform to connect labs with a

Personalized information, insights, and

Digital Channel where customers can

Secure platform integrating data across